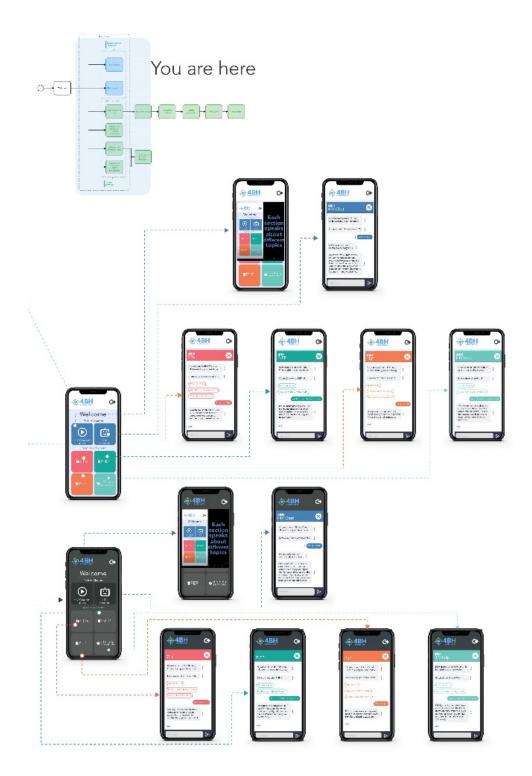

## 2. Definition

Once the intention, objectives of the application and number of processes were identified, we proceeded to perform:

A) Journey map

B) navigation diagrams.

# 3. Low and high definition Mock Ups by processes.

### B) Wellcome

#### Screens:

Registered User

\* Start chat Registered User

Anonymous User

**⊚4BH** 

lacksquare

\* Start chat Anonymous User

\*Welcome and Start Chat Bot images