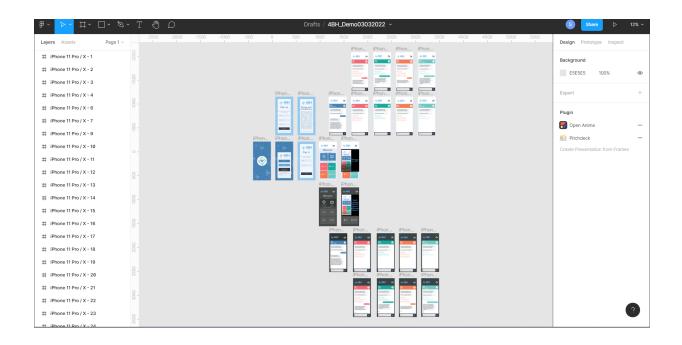

# 3. Low and high definition Mock Ups by processes.

# 4. Prototype

Incorporation of process screens On boarding (step 1)

Wellcome (Step2) in Figma for prototyping development.