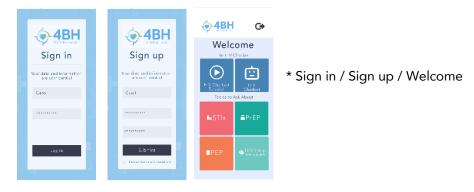

# A) On boarding

Screenshots:

\*Loading

\*Sign in

\*Privacy Terms

\*Login

\*Anonimous User

### B) Wellcome

#### Screens:

Registered User

\* Start chat Registered User

Anonymous User

**⊚4BH** 

lacksquare

\* Start chat Anonymous User

\*Welcome and Start Chat Bot images