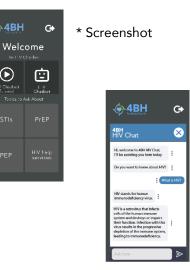

### B) Wellcome

#### Screens:

Registered User

\* Start chat Registered User

Anonymous User

**⊚4BH** 

lacksquare

\* Start chat Anonymous User

\*Welcome and Start Chat Bot images