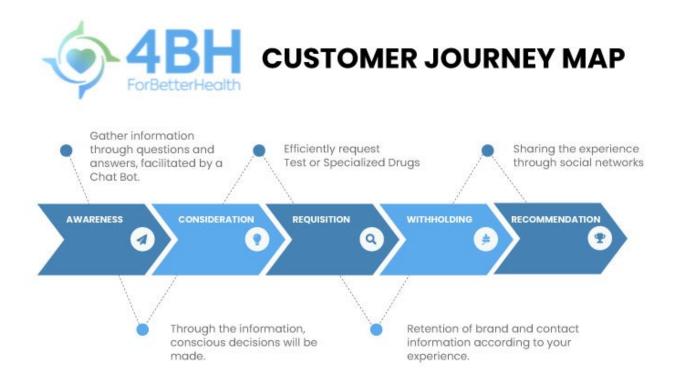

## 2. Definition

Once the intention, objectives of the application and number of processes were identified, we proceeded to perform:

A) Journey map

B) navigation diagrams.