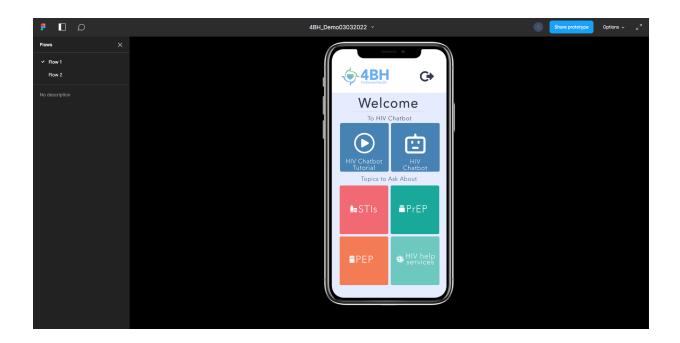

### B) Wellcome

#### Screens:

Registered User

\* Start chat Registered User

Anonymous User

**⊚4BH** 

lacksquare

\* Start chat Anonymous User

\*Welcome and Start Chat Bot images

# 4. Prototype

Incorporation of process screens On boarding (step 1)

Wellcome (Step2) in Figma for prototyping development.