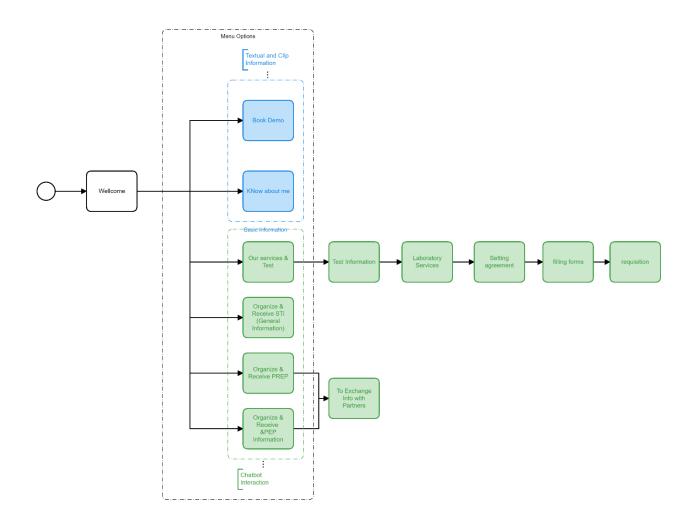

### B) Wellcome

#### Screens:

Registered User

\* Start chat Registered User

Anonymous User

**⊚4BH** 

lacksquare

\* Start chat Anonymous User

\*Welcome and Start Chat Bot images