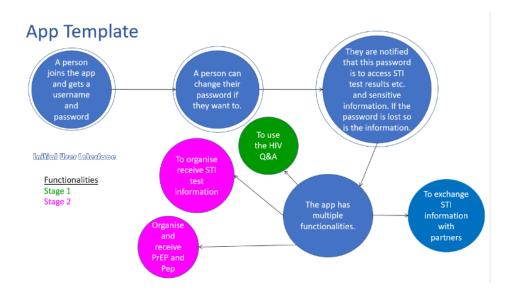

#### 1.Research

A) Previous research of the requirement with the client, we were provided with a concept map with a general approach to the intention and processes of the application.

with a general approach of the intention and processes of the application. meeting